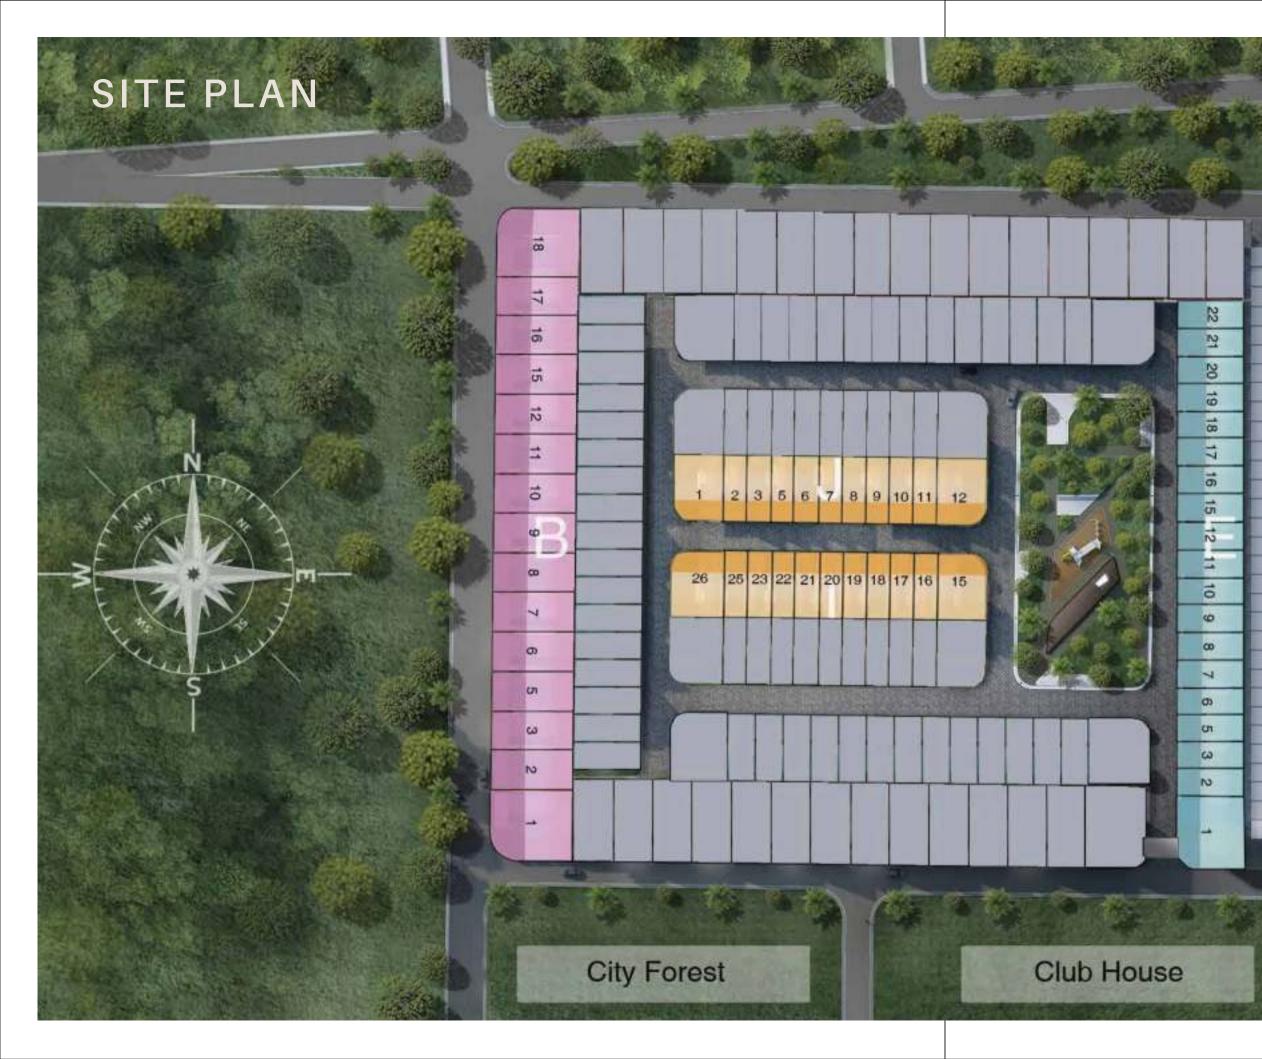

# master plan

at eolia

B

to Toll Pulogebang -Sunter - Semanan

to Kelapa Gading

Next to Global Mandiri School

to International Hospital

to Al Azhar School

to AEON MALL and IKEA (soon)

1.2 ha Land Area for Clubhouse Facility

**1** ha City Forest

high ceiling at void area

\*Only for Type C

Unit Type A (6 x16 m) 69 m2/ 96 m2

Unit Type B (7 x16 m) 69 m2/ 112 m2

Unit Type C (10 x 20 m) 146 m2/ 200 m2

Playground, Community Center, Park

Main Entrance