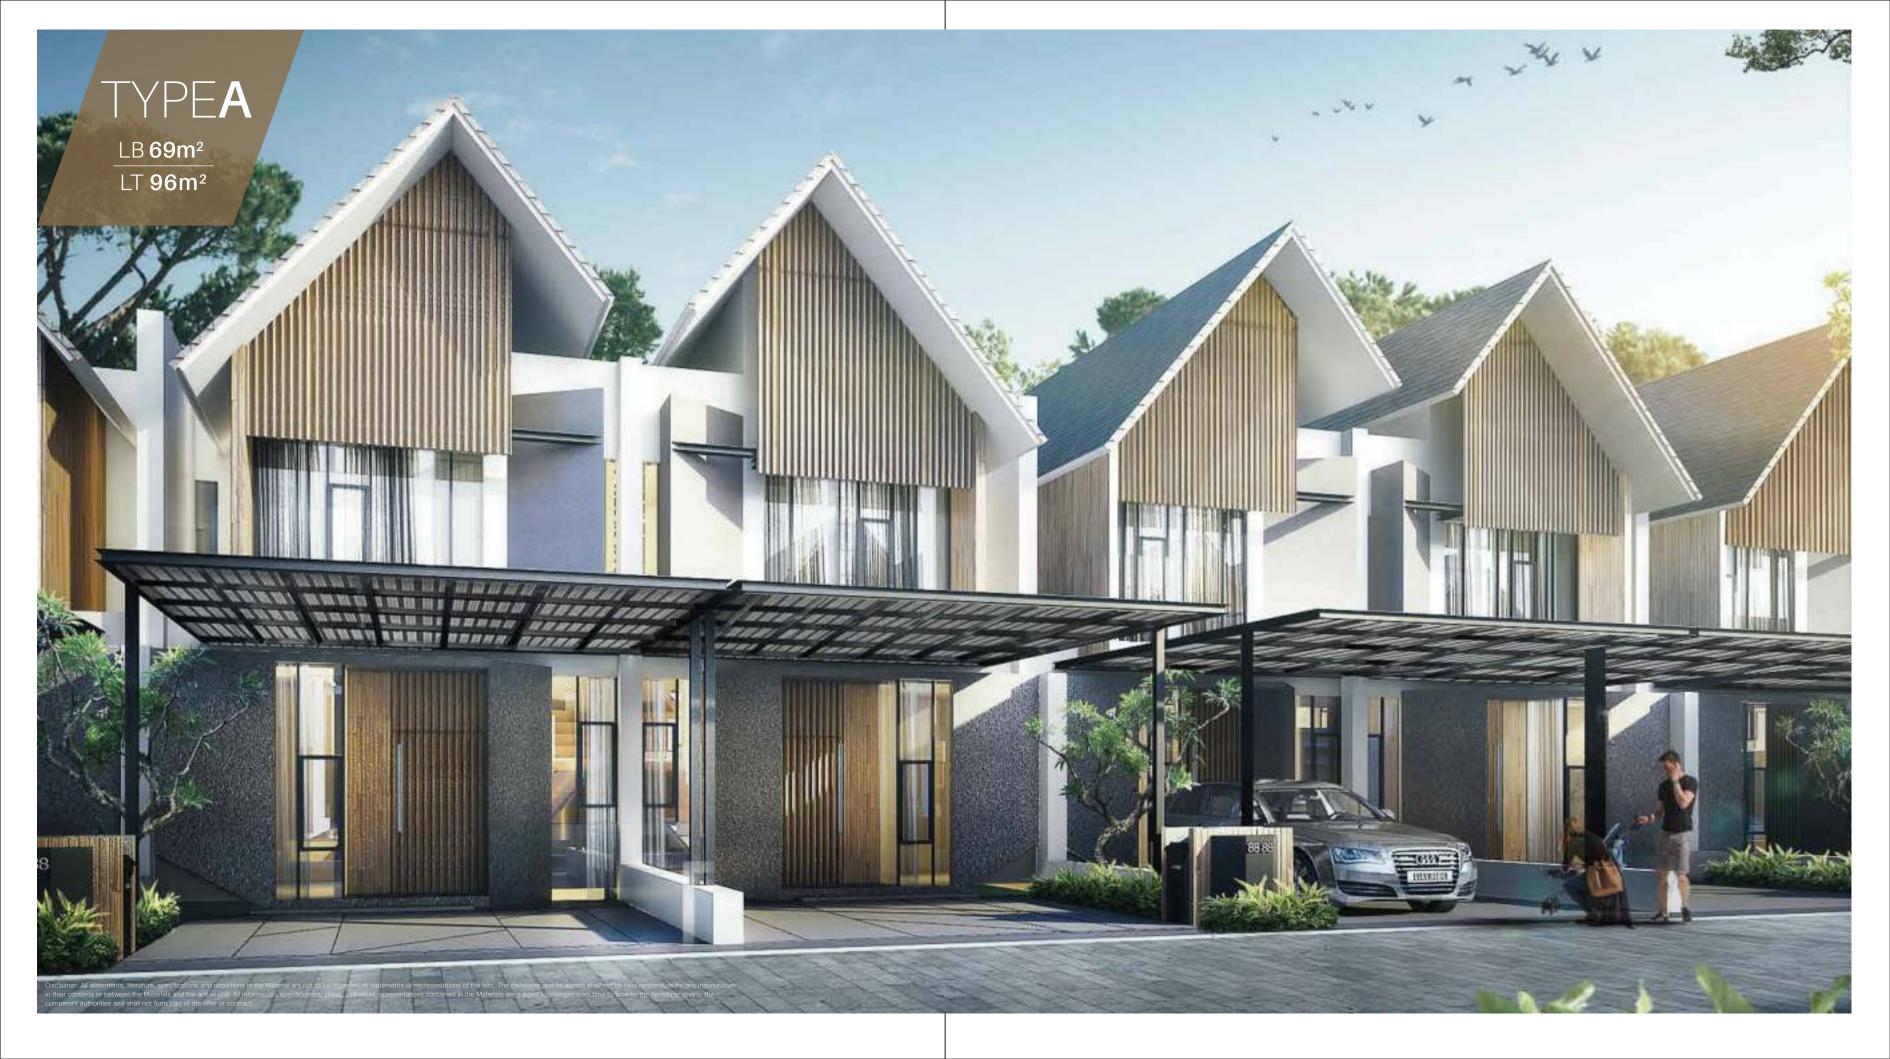

Unit Type A (6 x16 m) 69 m2/ 96 m2

Unit Type B (7 x16 m) 69 m2/ 112 m2

Unit Type C (10 x 20 m) 146 m2/ 200 m2

Playground, Community Center, Park

Main Entrance

### FLOOR PLAN TYPE A

2nd Floor

1st Floor