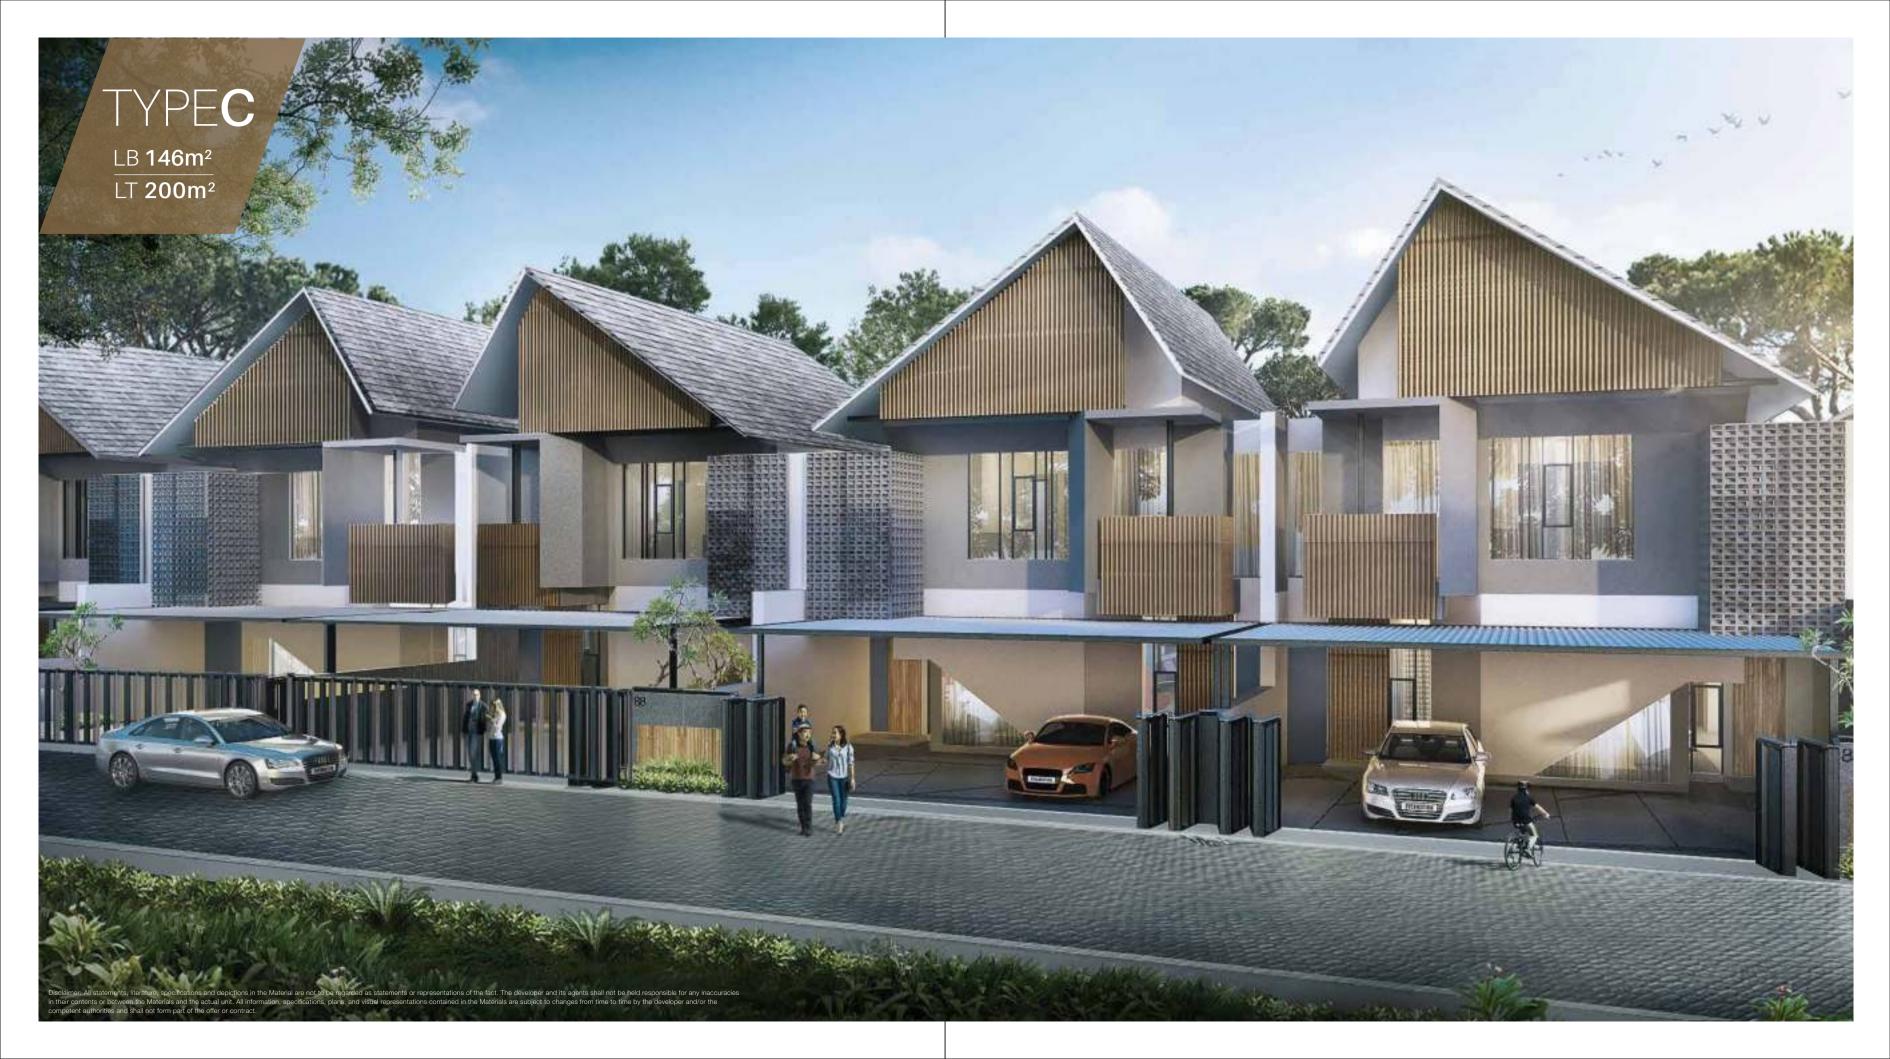

Unit Type A (6 x16 m) 69 m2/ 96 m2

Unit Type B (7 x16 m) 69 m2/ 112 m2

Unit Type C (10 x 20 m) 146 m2/ 200 m2

Playground, Community Center, Park

Main Entrance