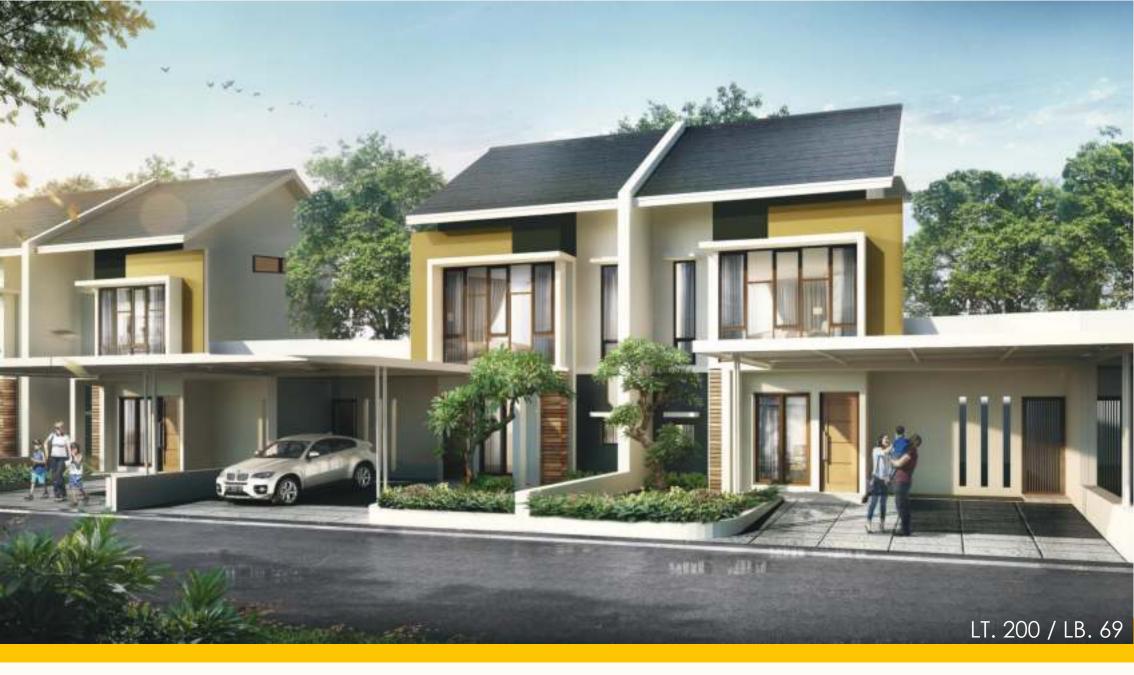

Unit Type A (6 x16 m) 69 m2/ 96 m2

Unit Type B (7 x16 m) 69 m2/ 112 m2

Unit Type C (10 x 20 m) 146 m2/ 200 m2

Playground, Community Center, Park

Main Entrance

## FLOOR PLAN TYPE C

2nd Floor

1st Floor

*kitchen* counter top with kitchen sink
*TV/telephone* outlet living room & bedrooms
*hot water* provisions for installation
*electricity* 2.200 va / 3.500 va

a modern take on an iconic setting and impeccable style