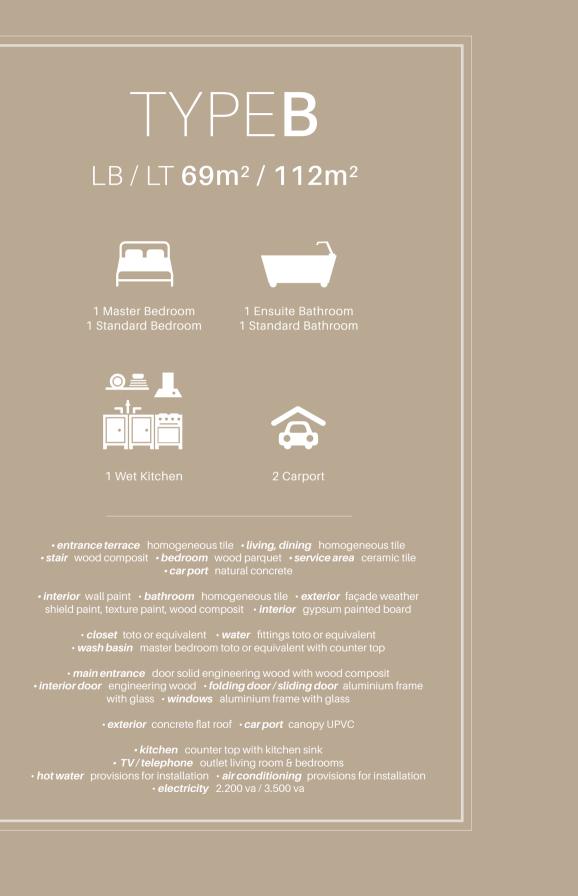

Unit Type A (6 x16 m) 69 m2/ 96 m2

Unit Type B (7 x16 m) 69 m2/ 112 m2

Unit Type C (10 x 20 m) 146 m2/ 200 m2

Playground, Community Center, Park

Main Entrance

## FLOOR PLAN TYPE B

1st Floor

2nd Floor

### **SPESIFIKASI TEKNIS**

entrance terrace living, dining stair bedroom service area carport interior bathroom exterior

interior closet water wash basin

main entrance

interior door windows exterior car port kitchen TV / telephone hot water air conditioning electricity

: homogeneous tile : wood composit : wood parquet : ceramic tile : natural concrete : wall paint : homogeneous tile : facade weather shield paint, texture paint, wood composit : gypsum painted board : toto or equivalent : fittings toto or equivalent : master bedroom toto or equivalent with counter top : door solid engineering wood with wood composit : engineering wood folding door / sliding door : aluminium frame with glass : aluminium frame with glass : concrete flat roof : canopy UPVC : counter top with kitchen sink : outlet living room & bedrooms : provisions for instalation : provision for installation