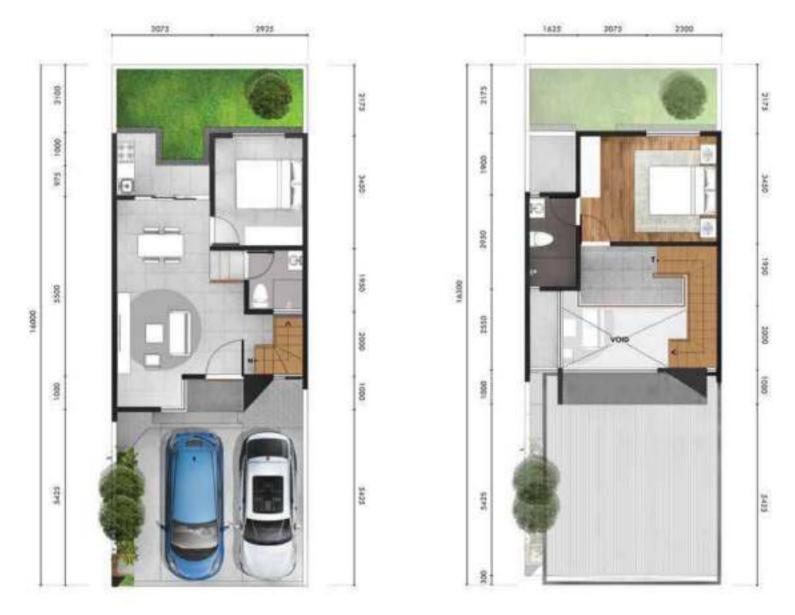

thing atmosphere of respite

nts, literature, specifications and depictions in the Material are not to be regarded as statements or representations of the fact. The developer and its agents shall not be held responsible for any inaccuracies s or between the Materials and the actual unit. All information, specifications, plans, and visual representations contained in the Materials are subject to changes from time to time by the developer and/or the competent authorities and shall not form part of the offer or contract. peace of mind and warm social interactions that brings the community as a whole





Unit Type A (6 x16 m) 69 m2/ 96 m2

Unit Type B (7 x16 m) 69 m2/ 112 m2

Unit Type C (10 x 20 m) 146 m2/ 200 m2

Playground, Community Center, Park

Main Entrance





### FLOOR PLAN TYPE A



2nd Floor

1st Floor





## FLOOR PLAN TYPE B



1st Floor

2nd Floor





## FLOOR PLAN TYPE C



2nd Floor

1st Floor



*kitchen* counter top with kitchen sink
*TV/telephone* outlet living room & bedrooms
*hot water* provisions for installation
*electricity* 2.200 va / 3.500 va

a modern take on an iconic setting and impeccable style

EXERCISE HE





# location map



### **SPESIFIKASI TEKNIS**

entrance terrace living, dining stair bedroom service area carport interior bathroom exterior

interior closet water wash basin

main entrance

interior door windows exterior car port kitchen TV / telephone hot water air conditioning electricity

: homogeneous tile : wood composit : wood parquet : ceramic tile : natural concrete : wall paint : homogeneous tile : facade weather shield paint,