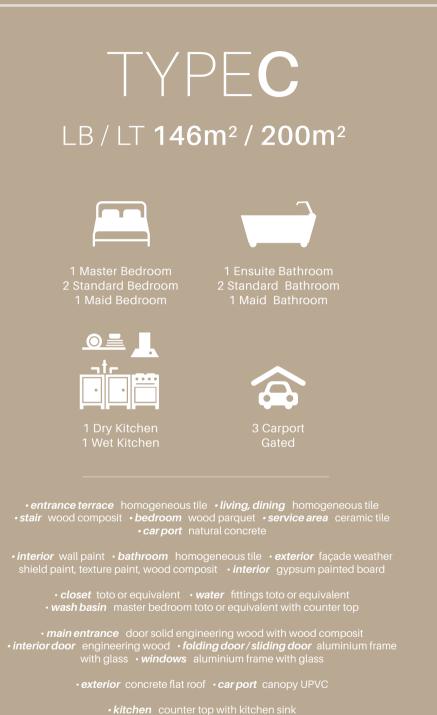

Unit Type A (6 x16 m) 69 m2/ 96 m2

Unit Type B (7 x16 m) 69 m2/ 112 m2

Unit Type C (10 x 20 m) 146 m2/ 200 m2

Playground, Community Center, Park

Main Entrance

## FLOOR PLAN TYPE C

2nd Floor

1st Floor

*kitchen* counter top with kitchen sink
*TV/telephone* outlet living room & bedrooms
*hot water* provisions for installation
*electricity* 2.200 va / 3.500 va

a modern take on an iconic setting and impeccable style

### **SPESIFIKASI TEKNIS**

entrance terrace living, dining stair bedroom service area carport interior bathroom exterior

interior closet water wash basin

main entrance

interior door windows exterior car port kitchen TV / telephone hot water air conditioning electricity

: homogeneous tile : wood composit : wood parquet : ceramic tile : natural concrete : wall paint : homogeneous tile : facade weather shield paint, texture paint, wood composit : gypsum painted board : toto or equivalent : fittings toto or equivalent : master bedroom toto or equivalent with counter top : door solid engineering wood with wood composit : engineering wood folding door / sliding door : aluminium frame with glass : aluminium frame with glass : concrete flat roof : canopy UPVC : counter top with kitchen sink : outlet living room & bedrooms : provisions for instalation : provision for installation