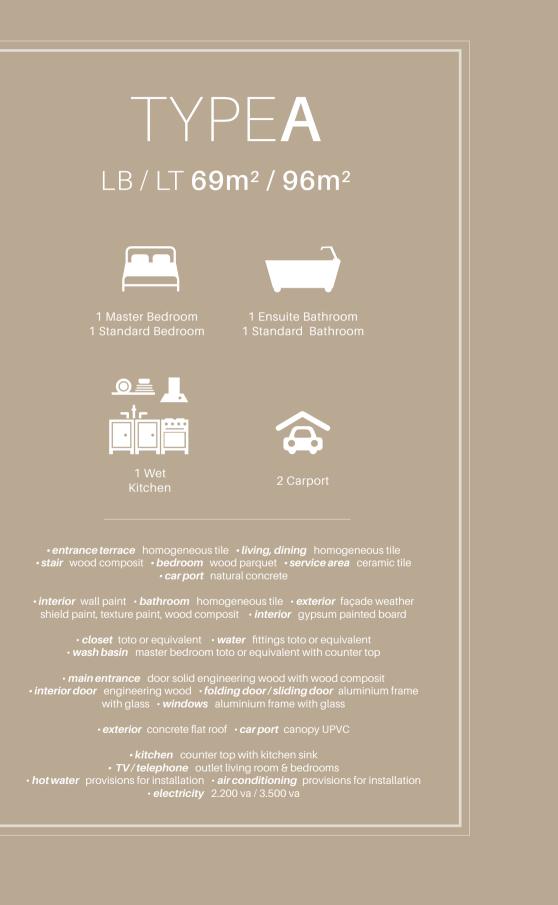

Unit Type A (6 x16 m) 69 m2/ 96 m2

Unit Type B (7 x16 m) 69 m2/ 112 m2

Unit Type C (10 x 20 m) 146 m2/ 200 m2

Playground, Community Center, Park

Main Entrance

### **SPESIFIKASI TEKNIS**

entrance terrace living, dining stair bedroom service area carport interior bathroom exterior

interior closet water wash basin

main entrance

interior door windows exterior car port kitchen TV / telephone hot water air conditioning electricity

: homogeneous tile : wood composit : wood parquet : ceramic tile : natural concrete : wall paint : homogeneous tile : facade weather shield paint, texture paint, wood composit : gypsum painted board : toto or equivalent : fittings toto or equivalent : master bedroom toto or equivalent with counter top : door solid engineering wood with wood composit : engineering wood folding door / sliding door : aluminium frame with glass : aluminium frame with glass : concrete flat roof : canopy UPVC : counter top with kitchen sink : outlet living room & bedrooms : provisions for instalation : provision for installation