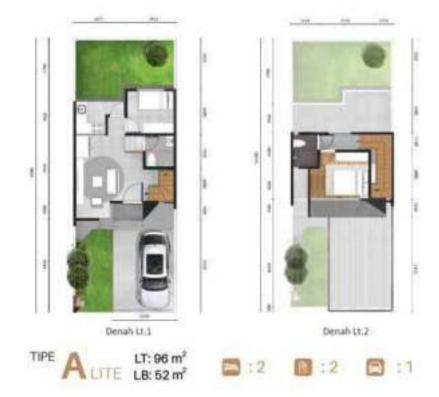

Unit Type A (6 x16 m) 69 m2/ 96 m2

Unit Type B (7 x16 m) 69 m2/ 112 m2

Unit Type C (10 x 20 m) 146 m2/ 200 m2

Playground, Community Center, Park

Main Entrance

### FLOOR PLAN TYPE A

2nd Floor

1st Floor