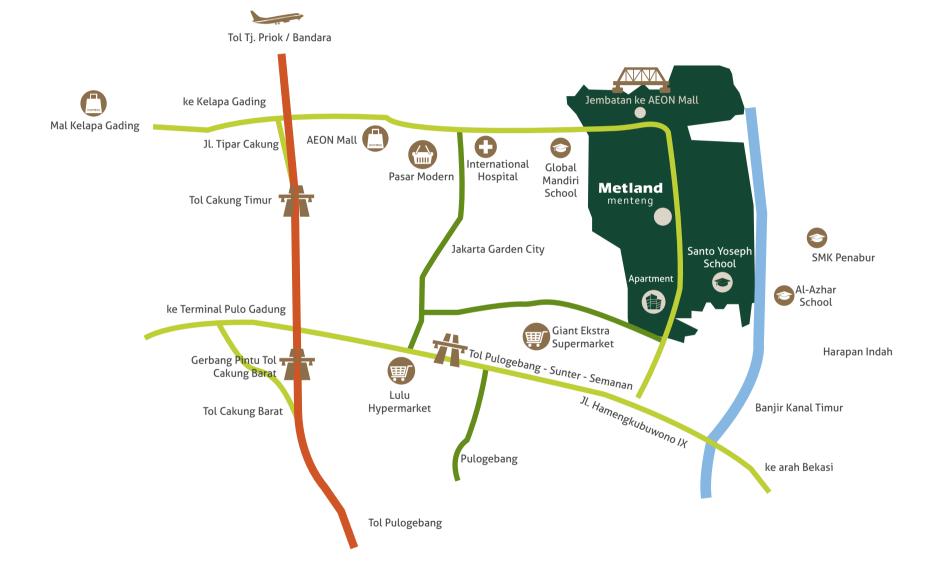

# location map

# caressed by a stone-throw away delights & essentials

Metland Menteng is surrounded by premium lifestyle facilities to ease your daily life. Excellent favorite school, family entertainment outlets, culinary experiences, sports center, in addition to offices, banks and business hub, are available within the vicinity.