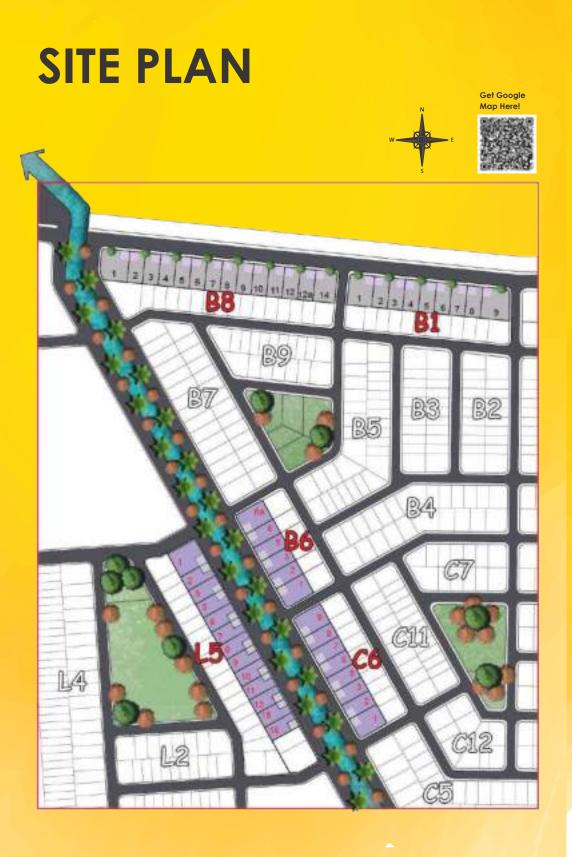

neering wood with wood composit : engineering wood folding door / sliding door : aluminium frame with glass : aluminium frame with glass : concrete flat roof : canopy UPVC : counter top with kitchen sink : outlet living room & bedrooms : provisions for instalation : provision for installation

: homogeneous tile

: 2.200 va / 3.500 va

menteng PT Metropolitan Land Tbk Marketing Gallery : Jl. Hamengku Buwono IX Kav.26 Cakung - Jakarta Timur

Developed by : Metland

www.metlandmenteng.co.id F Metland Menteng 🗾 @metlandjakarta 🔟 metlandmenteng











Khusus Tipe A lite : Singgle Carport





Seluruh informasi pada Brosur ini dibuat berdasarkan data pada waktu persiapan. Perubahan sewaktu-waktu tanpa adanya pemberitahuan terlebih dahulu dapat dilakukan dan merupakan hak penuh pengembang.



#### Metland menteng

# Grand Mezzano

Developed by :

Metland menteng PT Metropolitan Land Tbk

Marketing Gallery : Jl. Hamengku Buwono IX Kav.26 Cakung - Jakarta Timur www.metlandmenteng.co.id





#### SPESIFIKASI TEKNIS

Pondasi : Strauss Pile Dinding : Bata Merah Dinding KM : Keramik Dinding Dapur : HT 60X60 Lantai : Homogeneous Tile Kusen : Alumunium (Coating) Pintu Utama : Solid Engineering Jendela : Alumunium Powder Coating Plafond : Gypsum Atap : Rangka atap baja ringan Genteng : Beton Cat : Interior & Eksterior Sanitair : TOTO Dapur : Kitchen Zink Listrik : 2200 Watt Air Bersih : PAM Carpot & canopy : Double





Seluruh informasi pada Brosur ini dibuat berdasarkan data pada waktu persiapan. Perubahan sewaktu-waktu tanpa adanya pemberitahuan terlebih dahulu dapat dilakukan dan