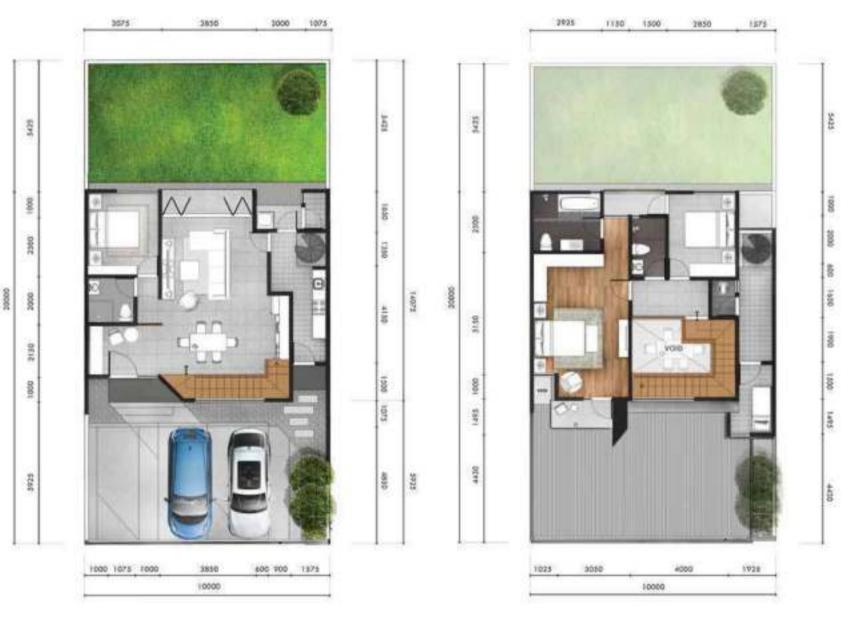

## FLOOR PLAN TYPE C

2nd Floor

1st Floor

*kitchen* counter top with kitchen sink
*TV/telephone* outlet living room & bedrooms
*hot water* provisions for installation
*electricity* 2.200 va / 3.500 va

a modern take on an iconic setting and impeccable style