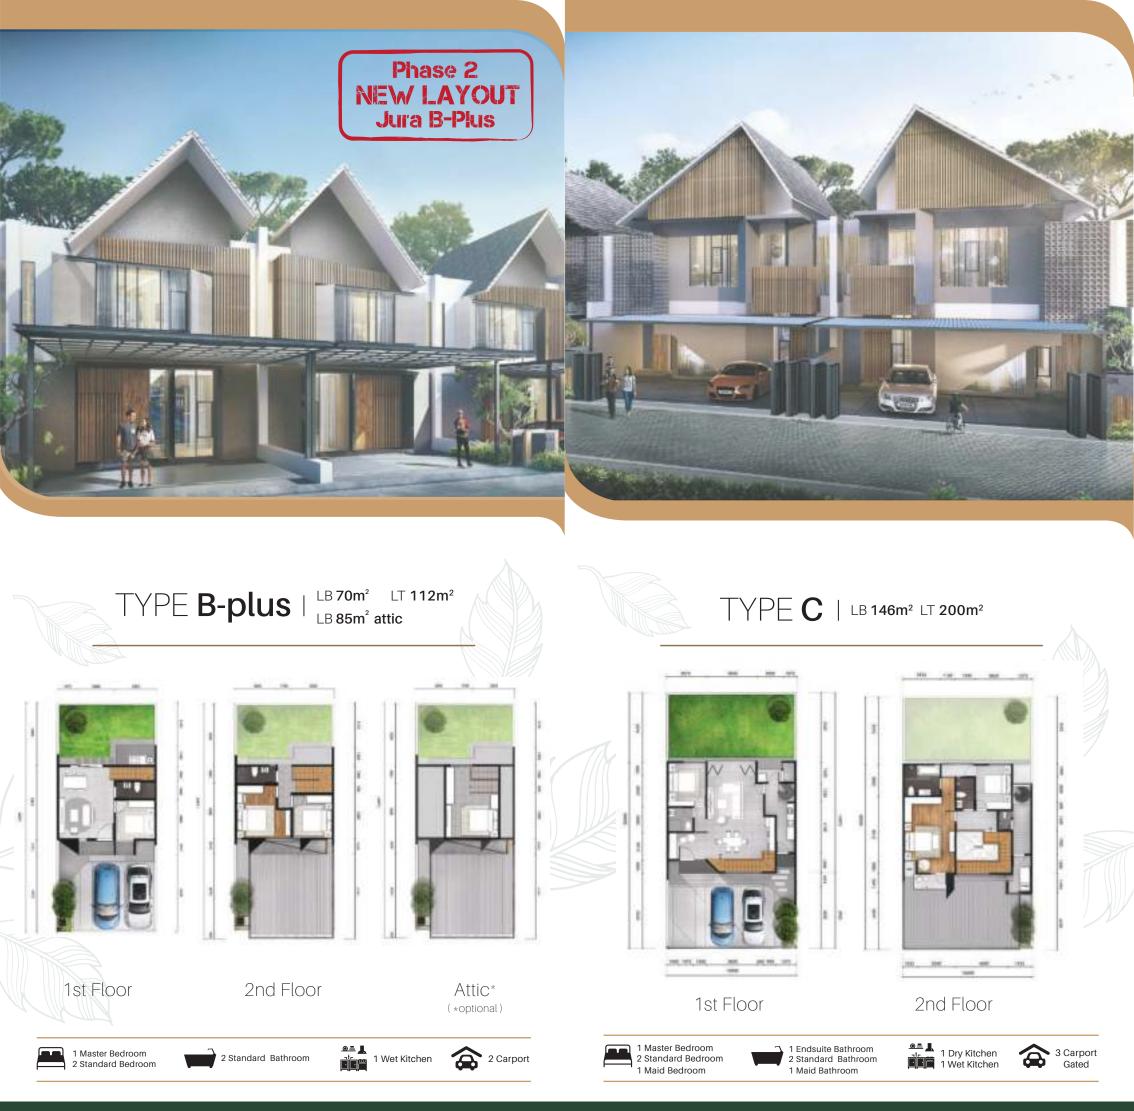

Unit Type A (6 x16 m) 69 m2/ 96 m2

Unit Type B (7 x16 m) 69 m2/ 112 m2

Unit Type C (10 x 20 m) 146 m2/ 200 m2

Playground, Community Center, Park

Main Entrance

## FLOOR PLAN TYPE B

1st Floor

2nd Floor

## FLOOR PLAN TYPE C

2nd Floor

1st Floor

*kitchen* counter top with kitchen sink
*TV/telephone* outlet living room & bedrooms
*hot water* provisions for installation
*electricity* 2.200 va / 3.500 va

a modern take on an iconic setting and impeccable style