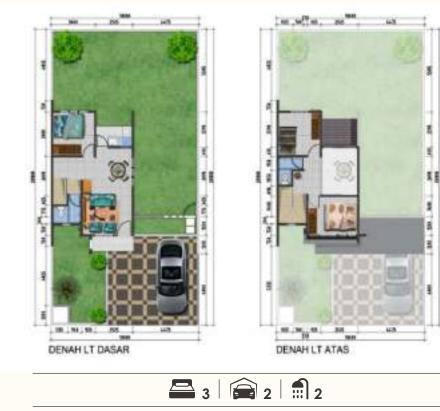

## FLOOR PLAN TYPE C

2nd Floor

1st Floor

*kitchen* counter top with kitchen sink
*TV/telephone* outlet living room & bedrooms
*hot water* provisions for installation
*electricity* 2.200 va / 3.500 va

a modern take on an iconic setting and impeccable style